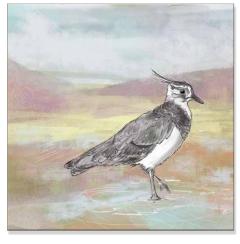

## **British Birds**

This range of cards invites you to take a moment to absorb the peaceful energy of birds.

#### **Range Specifications:**

- EI1 150 x 150mm 125 x 125mm Invercote 300gsm stock
- P Blank inside

| 'Her   | on'         |
|--------|-------------|
| KTC008 | 150 x 150mm |
| KTC046 | 125 x 125mm |

'Arctic Tern'

'Lapwing'

| KTC010 | 150 x 150mm |
|--------|-------------|
| KTC054 | 125 x 125mm |

'Curlew'

| KTC016 | 150 x 150mm |
|--------|-------------|
| KTC056 | 125 x 125mm |

'Robin'

| KTC002 | 150 x 150mm |
|--------|-------------|
| KTC058 | 125 x 125mm |