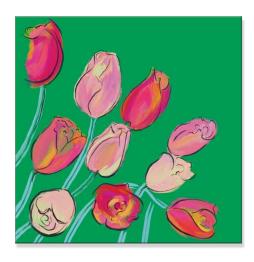

# **Sculptural Flowers**

This range of cards invites you to take a moment to enjoy the bold shapes and bright colour of flowers.

#### Range Specifications:

- 125 x 125mm
- Invercote 300gsm stock
- 煮 🛛 Blank inside

'Hyacinth'

125 x 125mm

**KTE002** 

KTE006

KTE004

125 x 125mm

'Daffodils'

125 x 125mm

'Tulips'

KTE008

'Yellow Roses'

KTE010

125 x 125mm

'Allium'