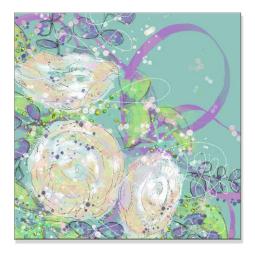

# **Sculptural Flowers**

This range of cards invites you to take a moment to enjoy the bold shapes and bright colour of flowers.

#### Range Specifications:

- 125 x 125mm
- Invercote 300gsm stock
- 煮 🛛 Blank inside

'Hyacinth'

125 x 125mm

**KTE002** 

KTE006

KTE004

125 x 125mm