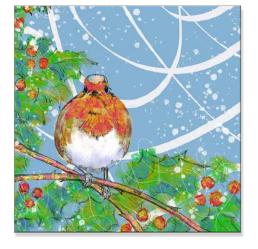

## **British Birds**

This range of cards invites you to take a moment to absorb the peaceful energy of birds.

'Lapwing'

| KTC010 | 150 x 150mm |
|--------|-------------|
| KTC054 | 125 x 125mm |

'Curlew'

| KTC016 | 150 x 150mm |
|--------|-------------|
| KTC056 | 125 x 125mm |

'Robin'

| KTC002 | 150 x 150mm |
|--------|-------------|
| KTC058 | 125 x 125mm |