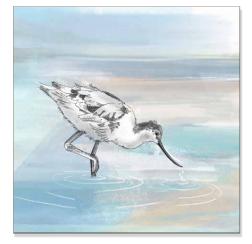

## **British Birds**

This range of cards invites you to take a moment to absorb the peaceful energy of birds.

#### **Range Specifications:**

- EI1 150 x 150mm 125 x 125mm Invercote 300gsm stock
- P Blank inside

| 'Her   | on'         |
|--------|-------------|
| KTC008 | 150 x 150mm |
| KTC046 | 125 x 125mm |

'Arctic Tern'

| KTC012 | 150 x 150mm |
|--------|-------------|
| KTC048 | 125 x 125mm |

'Avocet'

| KTC020 | 150 x 150mm |
|--------|-------------|
| KTC050 | 125 x 125mm |

'Puffins'

| KTC026 | 150 x 150mm |
|--------|-------------|
| KTC052 | 125 x 125mm |