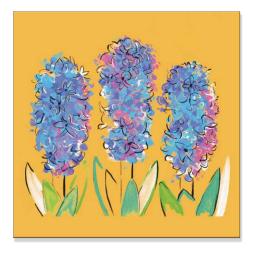

# **Sculptural Flowers**

This range of cards invites you to take a moment to enjoy the bold shapes and bright colour of flowers.

#### Range Specifications:

- 125 x 125mm
- Invercote 300gsm stock
- 煮 🛛 Blank inside

'Hyacinth'

125 x 125mm

**KTE002** 

KTE006

KTE004

125 x 125mm