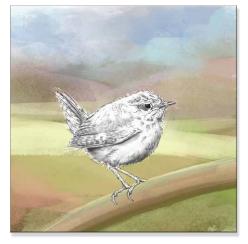

## **British Birds**

This range of cards invites you to take a moment to absorb the peaceful energy of birds.

'Wren'

| KTC036 | 150 x 150mm |
|--------|-------------|
| KTC060 | 125 x 125mm |

'Nuthatch'

| KTC038 | 150 x 150mm |
|--------|-------------|
| KTC062 | 125 x 125mm |

'Woodpecker'

| KTC040 | 150 x 150mm |
|--------|-------------|
| KTC064 | 125 x 125mm |