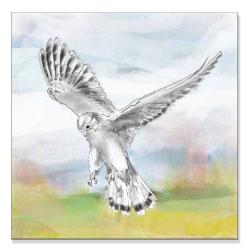

## **British Birds**

This range of cards invites you to take a moment to absorb the peaceful energy of birds.

'Kestrel'

| KTC042 | 150 x 150mm |
|--------|-------------|
| KTC066 | 125 x 125mm |

'Sparrow'

| KTC044 | 150 x 150mm |
|--------|-------------|
| KTC068 | 125 x 125mm |