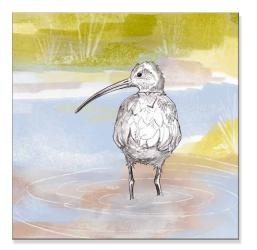

## **British Birds**

This range of cards invites you to take a moment to absorb the peaceful energy of birds.

'Lapwing'

| KTC010 | 150 x 150mm |
|--------|-------------|
| KTC054 | 125 x 125mm |

'Curlew'

| KTC016 | 150 x 150mm |
|--------|-------------|
| KTC056 | 125 x 125mm |

'Robin'

| KTC002 | 150 x 150mm |
|--------|-------------|
| KTC058 | 125 x 125mm |