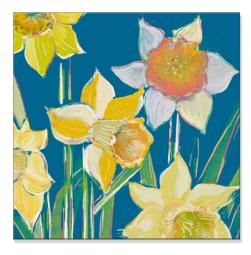

# **Sculptural Flowers**

This range of cards invites you to take a moment to enjoy the bold shapes and bright colour of flowers.

#### Range Specifications:

- 125 x 125mm
- Invercote 300gsm stock
- 煮 🛛 Blank inside

'Hyacinth'

125 x 125mm

**KTE002** 

KTE006

KTE004

125 x 125mm

'Daffodils'

125 x 125mm

'Tulips'

KTE008

'Yellow Roses'

KTE010

125 x 125mm

'Allium'