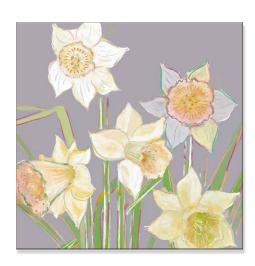

'Daffodils'

125 x 125mm

'Tulips'

KTE008

'Yellow Roses'

KTE010

125 x 125mm

'Allium'