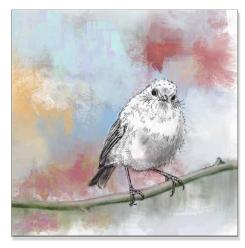

## **British Birds**

This range of cards invites you to take a moment to absorb the peaceful energy of birds.

'Kestrel'

| KTC042 | 150 x 150mm |
|--------|-------------|
| KTC066 | 125 x 125mm |

'Sparrow'

| KTC044 | 150 x 150mm |
|--------|-------------|
| KTC068 | 125 x 125mm |