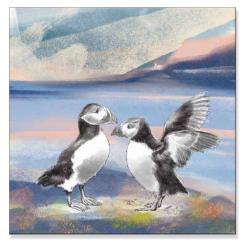

## **British Birds**

This range of cards invites you to take a moment to absorb the peaceful energy of birds.

#### **Range Specifications:**

- EI1 150 x 150mm 125 x 125mm Invercote 300gsm stock
- P Blank inside

| 'Her   | on'         |
|--------|-------------|
| KTC008 | 150 x 150mm |
| KTC046 | 125 x 125mm |

'Arctic Tern'

| KTC012 | 150 x 150mm |
|--------|-------------|
| KTC048 | 125 x 125mm |

'Avocet'

| KTC020 | 150 x 150mm |
|--------|-------------|
| KTC050 | 125 x 125mm |

'Puffins'

| KTC026 | 150 x 150mm |
|--------|-------------|
| KTC052 | 125 x 125mm |