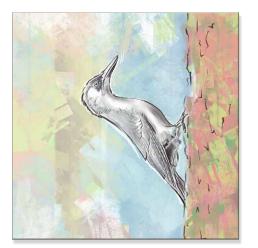

## **British Birds**

This range of cards invites you to take a moment to absorb the peaceful energy of birds.

'Wren'

| KTC036 | 150 x 150mm |
|--------|-------------|
| KTC060 | 125 x 125mm |

'Nuthatch'

| KTC038 | 150 x 150mm |
|--------|-------------|
| KTC062 | 125 x 125mm |

'Woodpecker'

| KTC040 | 150 x 150mm |
|--------|-------------|
| KTC064 | 125 x 125mm |