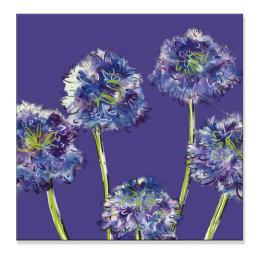

# **Sculptural Flowers**

This range of cards invites you to take a moment to enjoy the bold shapes and bright colour of flowers.

'Daffodils'

125 x 125mm

'Tulips'

KTE008

'Yellow Roses'

KTE010

125 x 125mm

'Allium'