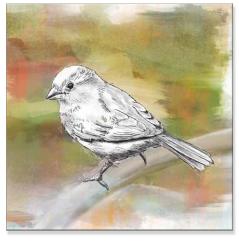

## **British Birds**

This range of cards invites you to take a moment to absorb the peaceful energy of birds.

'Kestrel'

| KTC042 | 150 x 150mm |
|--------|-------------|
| KTC066 | 125 x 125mm |

'Sparrow'

| KTC044 | 150 x 150mm |
|--------|-------------|
| KTC068 | 125 x 125mm |