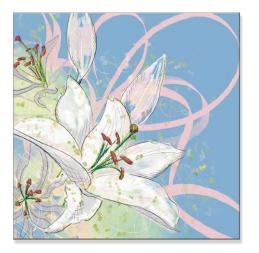

# **Sculptural Flowers**

This range of cards invites you to take a moment to enjoy the bold shapes and bright colour of flowers.

#### Range Specifications:

- 125 x 125mm
- Invercote 300gsm stock
- 煮 🛛 Blank inside

'Hyacinth'

125 x 125mm

**KTE002** 

KTE006

KTE004

125 x 125mm