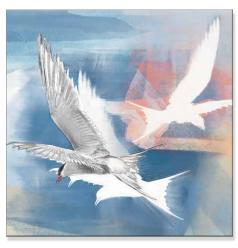

## **British Birds**

This range of cards invites you to take a moment to absorb the peaceful energy of birds.

#### **Range Specifications:**

- EI1 150 x 150mm 125 x 125mm Invercote 300gsm stock
- P Blank inside

| 'Her   | on'         |
|--------|-------------|
| KTC008 | 150 x 150mm |
| KTC046 | 125 x 125mm |

'Arctic Tern'

| KTC012 | 150 x 150mm |
|--------|-------------|
| KTC048 | 125 x 125mm |

'Avocet'

| KTC020 | 150 x 150mm |
|--------|-------------|
| KTC050 | 125 x 125mm |

'Puffins'

| KTC026 | 150 x 150mm |
|--------|-------------|
| KTC052 | 125 x 125mm |