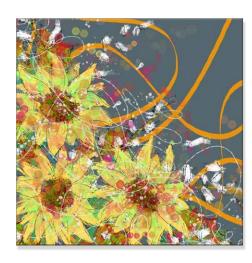

## Bright & Breezy Flowers

This range of cards invites you to take a moment to enjoy the happiness wrapped up in flowers.

#### Range Specifications:

- 125 x 125mm
  120 x 170mm
  ✓ Invercote 300gsm stock
- 🥂 🛛 Blank inside

'Mistletoe'

'Tulips'

KTB090

125 x 125mm

'African Daisy'

'Sunflowers'