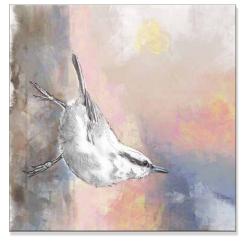

## **British Birds**

This range of cards invites you to take a moment to absorb the peaceful energy of birds.

'Wren'

| KTC036 | 150 x 150mm |
|--------|-------------|
| KTC060 | 125 x 125mm |

'Nuthatch'

| KTC038 | 150 x 150mm |
|--------|-------------|
| KTC062 | 125 x 125mm |

'Woodpecker'

| KTC040 | 150 x 150mm |
|--------|-------------|
| KTC064 | 125 x 125mm |