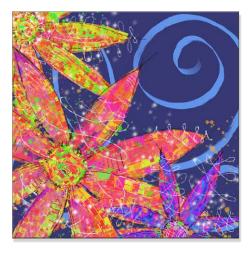

# **Sculptural Flowers**

This range of cards invites you to take a moment to enjoy the bold shapes and bright colour of flowers.

#### Range Specifications:

- 125 x 125mm
- Invercote 300gsm stock
- 煮 🛛 Blank inside

'Hyacinth'

125 x 125mm

**KTE002** 

KTE006

KTE004

125 x 125mm