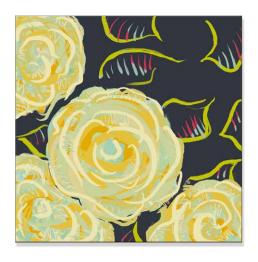

# **Sculptural Flowers**

This range of cards invites you to take a moment to enjoy the bold shapes and bright colour of flowers.

#### Range Specifications:

- 125 x 125mm
- Invercote 300gsm stock
- 煮 🛛 Blank inside

'Hyacinth'

125 x 125mm

**KTE002** 

KTE006

KTE004

125 x 125mm

'Daffodils'

125 x 125mm

'Tulips'

KTE008

'Yellow Roses'

KTE010

125 x 125mm

'Allium'