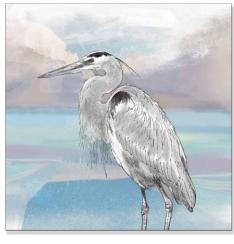

## **British Birds**

This range of cards invites you to take a moment to absorb the peaceful energy of birds.

#### **Range Specifications:**

- EI1 150 x 150mm 125 x 125mm Invercote 300gsm stock
- P Blank inside

| 'Her   | on'         |
|--------|-------------|
| KTC008 | 150 x 150mm |
| KTC046 | 125 x 125mm |

'Arctic Tern'